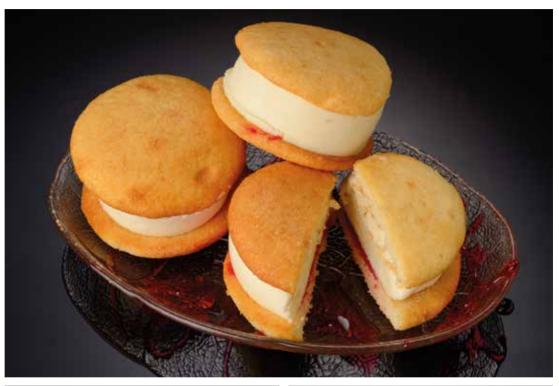

Our Ice Cream filled Snowball is made with original vanilla ice cream, coveered in a dark chocolate coating smothered in coconut.

Our Ice Cream filled Sponges are made with a rich creamy vanilla royale ice cream sandwiched between soft vanilla flavoured sponges with a rich raspberry flavoured sauce.

Snowballs & Sponges

## ICE CREAM FILLED SPONGE

**Twin Pack** Supplied in outer cartons of 12 x twin pack