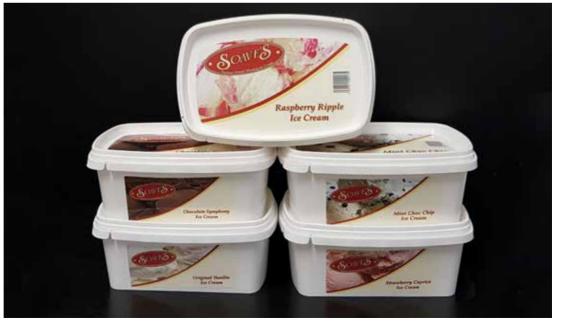

## **1 litre** Supplied in Outer Cartons of 8 x 1 litre

Chocolate Symphony Honeycomb Mint Chocolate Chip Raspberry Ripple Strawberry Caprice Tablet Vanilla Royale

## TRADITIONAL

Supplied in Outer Cartons of 8 x 500ml

Chocolate Symphony Mint Choc Chip Original Vanilla Raspberry Ripple Strawberry Caprice

Scottish Edition