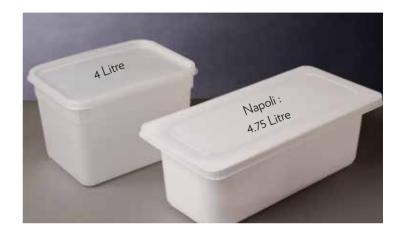

And that is how we create the smooth, spellbinding magic... that is Soave's Ice Cream.

Napoli

NAPOLI Approx. 4.75 Litres

Banana Banoffee Bountv Bubble Gum Bueno Caramel Shortcake Choc Orange Crunch Chocolate Ripple Chocolate Symphony Coconut Cookies 'n' Cream Cookie Douah Creamy Lemon & Lime Dime Bar Edinburgh Rock Flake Honeycomb Sensation , Highland Toffee Iron Brew Jammie Dodger Kola Cube Malteser Marathon Mint Choc Chip Mint Oreo Original Vanilla Parma Violet Stars Peanut Butter Popping Candy Raspberry Ripple Rocher Rollo Rum 'n' Raisin Salted Butter Caramel Scottish Toasted Macaroon Scottish Tablet Smarty Pants Strawberry Caprice Strawberry Cheesecake Strawberries 'n' Cream Toffee 'n' Fudge Turkish Delight Twix Unicorn Vanilla Royale Vanilla Pod White Chocolate

#### 4 litres

Chocolate Symphony Honeycomb Sensation Mint Choc Chip Original Vanilla Raspberry Ripple Strawberry Caprice Tablet Toffee 'n' Fudge Vanilla Royale