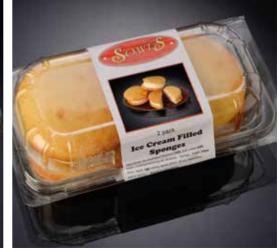

Our Ice Cream filled Snowball is made with original vanilla ice cream, coveered in a dark chocolate coating smothered in coconut.

Our Ice Cream filled Sponges are made with a rich creamy vanilla royale ice cream sandwiched between soft vanilla flavoured sponges with a rich raspberry flavoured sauce.

## ICE CREAM FILLED SPONGE

**Twin Pack** Supplied in outer cartons of 12 x twin pack