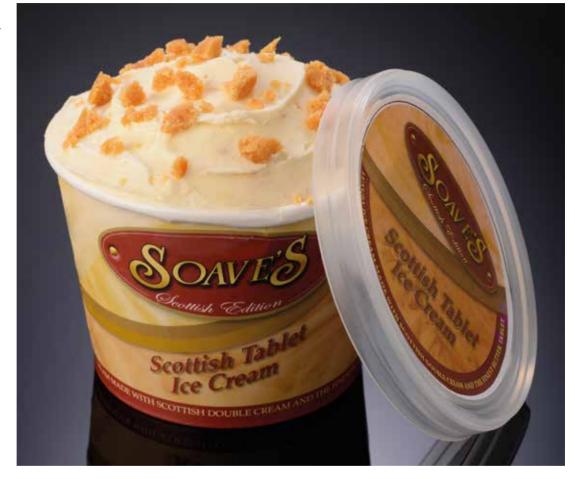

# SCOTTISH EDITION

Supplied in Outer Cartons of 6 x 500ml

Scottish Cream Vanilla Scottish Highland Toffee Scottish Tablet Scottish Toasted Macaroon

Cones & Waffers