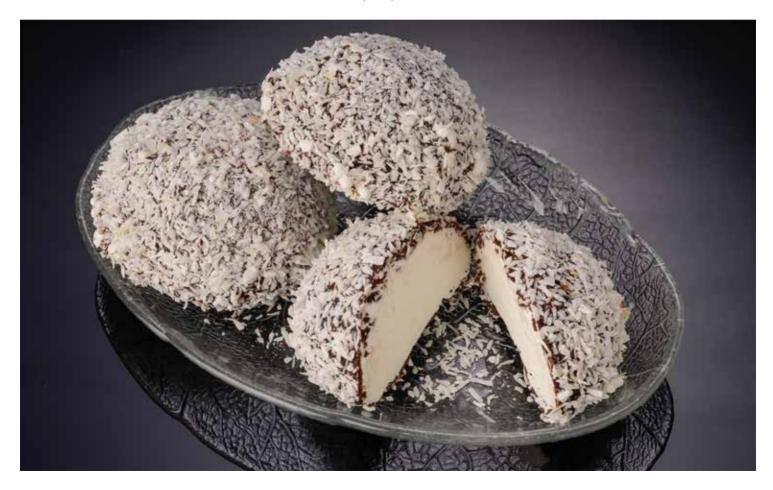

Our Ice Cream filled Snowball is made with original vanilla ice cream, coveered in a dark chocolate coating smothered in coconut.

Our Ice Cream filled Sponges are made with a rich creamy vanilla royale ice cream sandwiched between soft vanilla flavoured sponges with a rich raspberry flavoured sauce.

Snowballs & Sponges

## ICE CREAM FILLED SNOWBALL

**Napoli** 18 x Snowball per Napoli

**Twin Pack** Supplied in outer cartons of 12 x twin pack