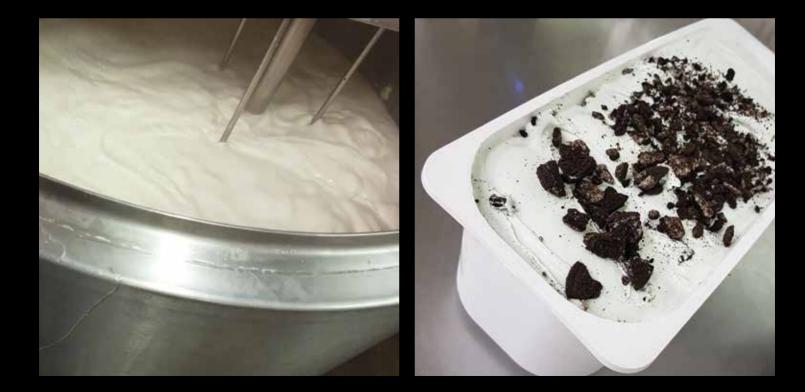

By achieving a SALSA food accreditation for several years, this ensures we demonstrate a high standard of food manufacturing compliance.

Creating The Magic

Soave's Ice Cream is made by freezing our 'magical mix', this mix is produced by combining milk, cream and sugar with our secret and special ingredients. It is then heated to a high temperature, pasteurised and cooled rapidly to create the smooth, creamy consistency that we in the trade call, 'liquid mix'.

After ageing the liquid mix for at least six hours, it is frozen down in our state of the art ice cream makers before being packaged in its various forms. Thereafter the ice cream is frozen further in our very low temperature hardening rooms, transferred to our holding rooms and stored at approximately -22°C, ready for distribution to our customers.

And that is how we create the smooth, spellbinding magic... that is Soave's Ice Cream.

Napoli

NAPOLI Approx. 4.75 Litres

Banana Banoffee Bountv Bubble Gum Bueno Caramel Shortcake Choc Orange Crunch Chocolate Ripple Chocolate Symphony Coconut Cookies 'n' Cream Cookie Douah Creamy Lemon & Lime Dime Bar Edinburgh Rock Flake Honeycomb Sensation , Highland Toffee Iron Brew Jammie Dodger Kola Cube Malteser Marathon Mint Choc Chip Mint Oreo Original Vanilla Parma Violet Stars Peanut Butter Popping Candy Raspberry Ripple Rocher Rollo Rum 'n' Raisin Salted Butter Caramel Scottish Toasted Macaroon Scottish Tablet Smarty Pants Strawberry Caprice Strawberry Cheesecake Strawberries 'n' Cream Toffee 'n' Fudge Turkish Delight Twix Unicorn Vanilla Royale Vanilla Pod White Chocolate