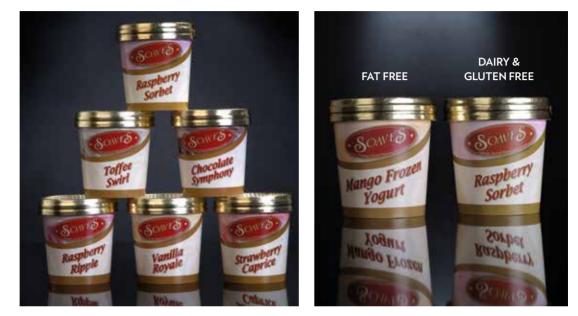

# SORBETS

#### Approx. 4.75Litres

Blackcurrant Champagne Fruits of the Forest Gin & Tonic Lemon Mango Margarita Mojito Orange Passion Fruit Pineapple Pink Champagne Prosecco Raspberry Strawberry Strawberry Daiguiri

## **120ml** Supplied in Outer Cartons of 12 x 120ml

All 120ml tubs contain spoon under lid

Chocolate Symphony Raspberry Ripple Strawberry Caprice Toffee Swirl Vanilla Royale Raspberry Sorbet (Dairy Free), Mango Frozen Yogurt (Fat Free)