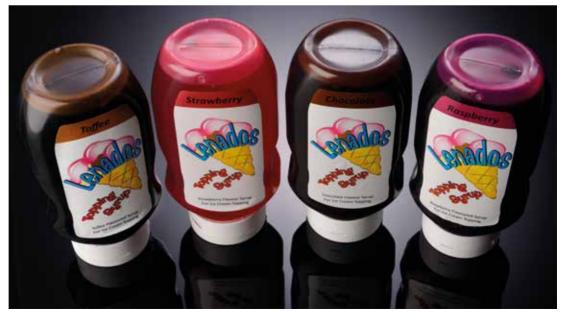

## **TOPPING SAUCES**

Bubblegum Chocolate Lime Raspberry Strawberry Toffee

Snowballs & Sponges

Soave's Ice Cream offer unique ice cream filled Snowball and Sponge desserts made from award-winning Scottish Italian ice cream. Each one is individually handmade to ensure the highest quality of product to indulge for any occasion.