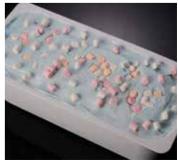

And that is how we create the smooth, spellbinding magic... that is Soave's Ice Cream.

Napoli

NAPOLI Approx. 4.75 Litres

Banana Banoffee Bountv Bubble Gum Bueno Caramel Shortcake Choc Orange Crunch Chocolate Ripple Chocolate Symphony Coconut Cookies 'n' Cream Cookie Douah Creamy Lemon & Lime Dime Bar Edinburgh Rock Flake Honeycomb Sensation , Highland Toffee Iron Brew Jammie Dodger Kola Cube Malteser Marathon Mint Choc Chip Mint Oreo Original Vanilla Parma Violet Stars Peanut Butter Popping Candy Raspberry Ripple Rocher Rollo Rum 'n' Raisin Salted Butter Caramel Scottish Toasted Macaroon Scottish Tablet Smarty Pants Strawberry Caprice Strawberry Cheesecake Strawberries 'n' Cream Toffee 'n' Fudge Turkish Delight Twix Unicorn Vanilla Royale Vanilla Pod White Chocolate