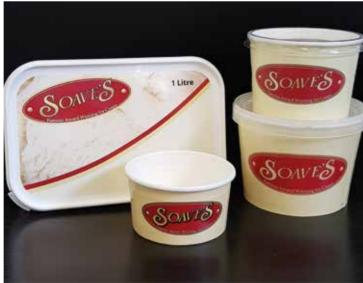

## **1 litre** Supplied in Outer Cartons of 8 x 1 litre

Chocolate Symphony Honeycomb Mint Chocolate Chip Raspberry Ripple Strawberry Caprice Tablet Vanilla Royale

# Tub and lid sizes available

One scoop tub Cardboard tab lid 1/4 litre tub 1/4 litre soft clear lid 1/2 litre tub 1/2 litre soft clear lid 1 litre tub 1 litre lid

All tubs and lids purchased in sleeves of 80-100