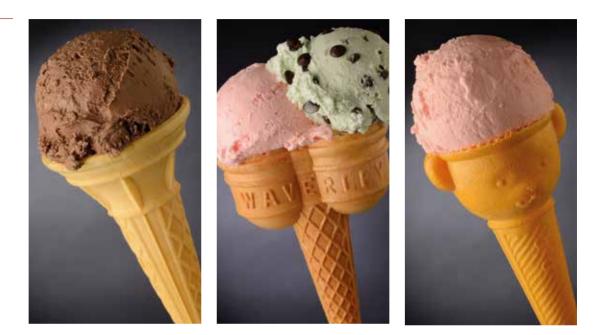

## **CONES & WAFFERS**

Medium Flat Top Cone Large Flat Top Cone Twin Cone Teddy Top Cones Waffle Small 1 Scoop Waffle Medium 2 Scoop Chocolate Sprinkles Jazz Cone Nougat Wafers Ice Wafers Oysters Florentine Fan Wafers Rossini Curls Waffle Baskets