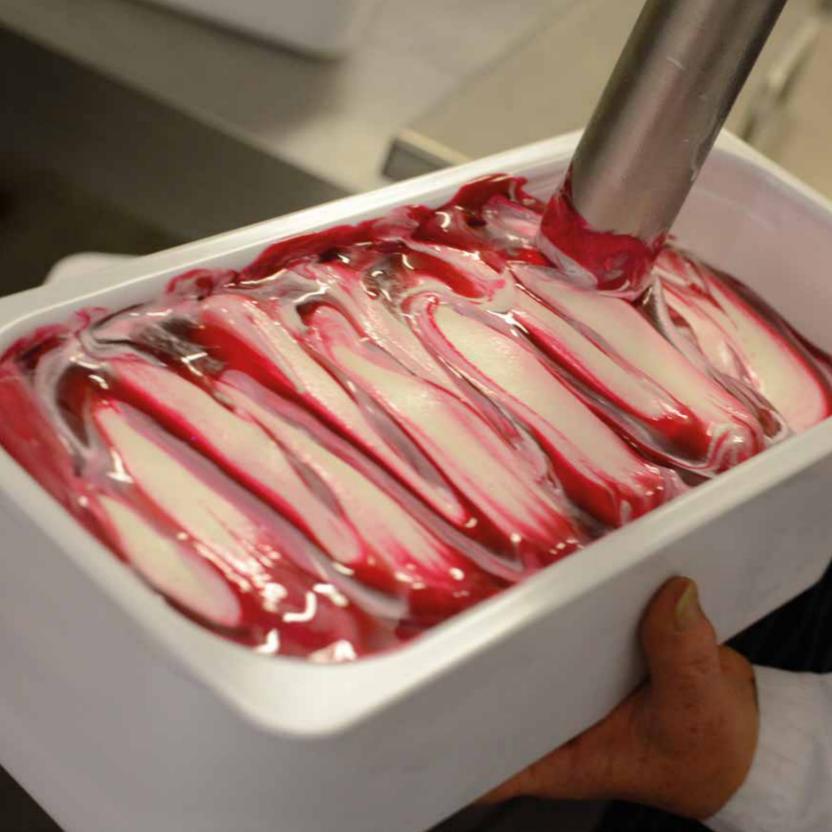

By achieving a SALSA food accreditation for several years, this ensures we demonstrate a high standard of food manufacturing compliance.

Creating The Magic

Soave's Ice Cream is made by freezing our 'magical mix', this mix is produced by combining milk, cream and sugar with our secret and special ingredients. It is then heated to a high temperature, pasteurised and cooled rapidly to create the smooth, creamy consistency that we in the trade call, 'liquid mix'.

After ageing the liquid mix for at least six hours, it is frozen down in our state of the art ice cream makers before being packaged in its various forms. Thereafter the ice cream is frozen further in our very low temperature hardening rooms, transferred to our holding rooms and stored at approximately -22°C, ready for distribution to our customers.

And that is how we create the smooth, spellbinding magic... that is Soave's Ice Cream.

Napoli

NAPOLI Approx. 4.75 Litres

Banana Banoffee Bountv Bubble Gum Bueno Caramel Shortcake Choc Orange Crunch Chocolate Ripple Chocolate Symphony Coconut Cookies 'n' Cream Cookie Douah Creamy Lemon & Lime Dime Bar Edinburgh Rock Flake Honeycomb Sensation , Highland Toffee Iron Brew Jammie Dodger Kola Cube Malteser Marathon Mint Choc Chip Mint Oreo Original Vanilla Parma Violet Stars Peanut Butter Popping Candy Raspberry Ripple Rocher Rollo Rum 'n' Raisin Salted Butter Caramel Scottish Toasted Macaroon Scottish Tablet Smarty Pants Strawberry Caprice Strawberry Cheesecake Strawberries 'n' Cream Toffee 'n' Fudge Turkish Delight Twix Unicorn Vanilla Royale Vanilla Pod White Chocolate