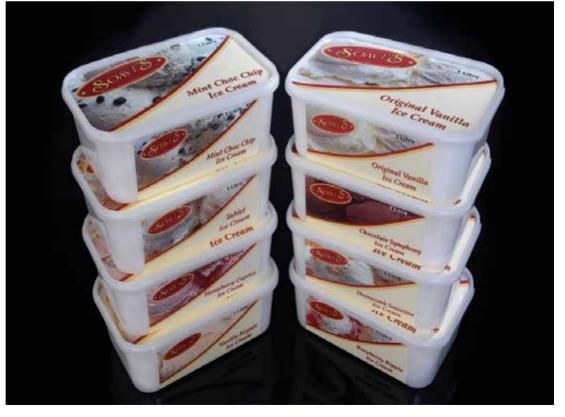

## **1 litre** Supplied in Outer Cartons of 8 x 1 litre

Chocolate Symphony Honeycomb Mint Chocolate Chip Raspberry Ripple Strawberry Caprice Tablet Vanilla Royale

## TRADITIONAL

Supplied in Outer Cartons of 8 x 500ml

Chocolate Symphony Mint Choc Chip Original Vanilla Raspberry Ripple Strawberry Caprice

Scottish Edition