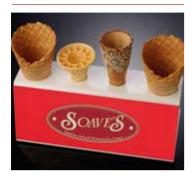

## **CONES & WAFFERS**

Medium Flat Top Cone Large Flat Top Cone Twin Cone Teddy Top Cones Waffle Small 1 Scoop Waffle Medium 2 Scoop Chocolate Sprinkles Jazz Cone Nougat Wafers Ice Wafers Oysters Florentine Fan Wafers Rossini Curls Waffle Baskets