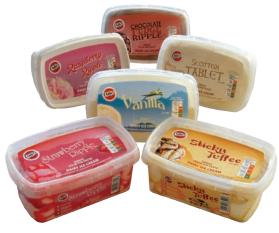

## Parlour Range

| Code | Product                    | Litres |         |                                    |                     |
|------|----------------------------|--------|---------|------------------------------------|---------------------|
| Man  | oli Tuova                  |        | Code    | Product                            | Litres              |
|      | oli Trays                  |        |         |                                    |                     |
| 400  | Vanilla                    | 4.5    | 400     | D: (f                              | 4.5                 |
| 401  | Chocolate                  | 4.5    | 408     | Biscoff                            | 4.5                 |
| 402  | Strawberry                 | 4.5    | 041     | Iron Brew                          | 4.5                 |
| 403  | Raspberry Ripple           | 4.5    | 405     | Blue Moon                          | 4.5                 |
| 394  | Vanilla Chocolate Fudge    | 4.5    | 389     | Bubblegum Swirl                    | 4.5                 |
| 391  | Double Cream Vanilla (New) | 4.5    | 438     | Curly Wurly                        | 4.5                 |
| 412  | Coconut (real coconut)     | 4.5    | 435     | Sparkling Cotton Candy             | 4.5                 |
| 418  | Toffee Crunch              | 4.5    | 389     | Fruit Salad                        | 4.5                 |
| 393  | Strawberry Ripple          | 4.5    | 392     | Pistachio                          | 4.5                 |
| 420  | Honeycomb                  | 4.5    | 437     | Nuttella                           | 4.5                 |
| 426  | Vanilla Toffee Ribonette   | 4.5    | 431     | Cookie Monster                     | 4.5                 |
| 406  | Chocolate Fudge Brownie    | 4.5    | 385     | White Chocolate Twix               | 4.5                 |
| 380  | Cookies & Cream            | 4.5    | 436     | Twix                               | 4.5                 |
| 381  | Dime Bar                   | 4.5    | 429     | Crollo                             | 4.5                 |
| 383  | Kola Cube                  | 4.5    | 434     | Salted Caramel                     | 4.5                 |
| 384  | White Chocolate            | 4.5    | 439     | Maltesers                          | 4.5                 |
| 404  | Banoffi                    | 4.5    | 441     | Cherry Mania                       | 4.5                 |
| 415  | Blue Bubblegum             | 4.5    | 480     | Tango Ice Blast R&B                | 4.5                 |
| 417  | Smarty                     | 4.5    | 386     | Chocolate & Peanut                 | 4.5                 |
| 421  | Chocolate Chip             | 4.5    | 396     | Red Velvet                         | 4.5                 |
| 423  | Banana                     | 4.5    | 407     | After Dinner Mint                  | 4.5                 |
| 424  | Turkish Delight            | 4.5    | 432     | Ferrero                            | 4.5                 |
| 427  | Strawberry Cheesecake      | 4.5    | 428     | Cookie Dough                       | 4.5                 |
| 398  | Krunchie                   | 4.5    |         | =                                  |                     |
| 409  | Mango                      | 4.5    | 387     | Baileys                            | 4.5                 |
| 410  | Mint Chocolate Chip        | 4.5    | 425     | Toffee Crisp                       | 4.5                 |
| 411  | Rum & Raisin (a)           | 4.5    | 388     | Cream Egg                          | 4.5                 |
| 390  | Mango & Raspberry          | 4.5    | 419     | Popcorn                            | 4.5                 |
| 414  | Tablet (Scottish)          | 4.5    |         |                                    |                     |
| 399  | Caramel Shortcake          | 4.5    | All pro | ducts listed here are suitable for | vogotarians however |
| 413  | Macaroon                   | 4.5    |         | note that some may contain alco    | 0                   |
| 395  | Kinder                     | 4.5    |         |                                    |                     |