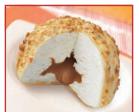

#### **Churros**

| 141 | Churro Sticks           | 2 x 2kg |
|-----|-------------------------|---------|
| 146 | Chocolate Churros       | 1.4kg   |
| 147 | Caramel Churros         | 1.4kg   |
| 149 | Ringed Churros (Garcia) | 5kg     |