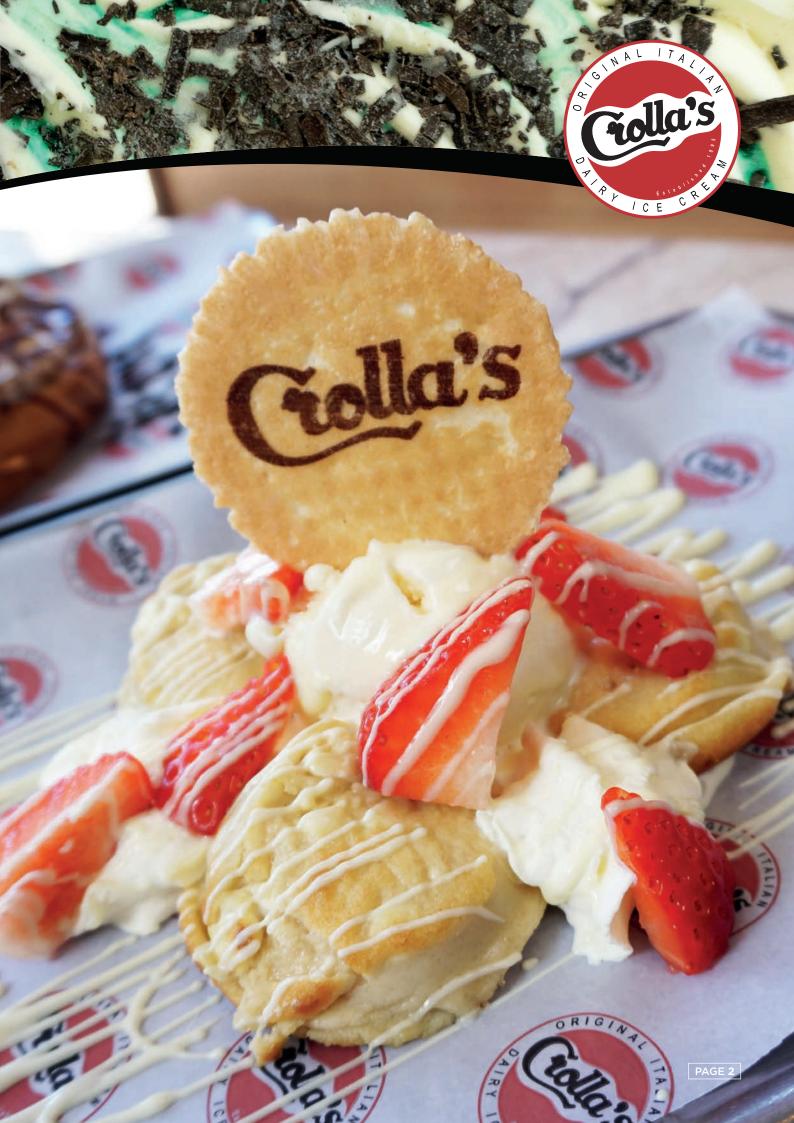

## Parlour Range

| Code | Product                    | Litres |         |                                    |                     |
|------|----------------------------|--------|---------|------------------------------------|---------------------|
| Man  | oli Tuova                  |        | Code    | Product                            | Litres              |
|      | oli Trays                  |        |         |                                    |                     |
| 400  | Vanilla                    | 4.5    | 400     | D: (f                              | 4.5                 |
| 401  | Chocolate                  | 4.5    | 408     | Biscoff                            | 4.5                 |
| 402  | Strawberry                 | 4.5    | 041     | Iron Brew                          | 4.5                 |
| 403  | Raspberry Ripple           | 4.5    | 405     | Blue Moon                          | 4.5                 |
| 394  | Vanilla Chocolate Fudge    | 4.5    | 389     | Bubblegum Swirl                    | 4.5                 |
| 391  | Double Cream Vanilla (New) | 4.5    | 438     | Curly Wurly                        | 4.5                 |
| 412  | Coconut (real coconut)     | 4.5    | 435     | Sparkling Cotton Candy             | 4.5                 |
| 418  | Toffee Crunch              | 4.5    | 389     | Fruit Salad                        | 4.5                 |
| 393  | Strawberry Ripple          | 4.5    | 392     | Pistachio                          | 4.5                 |
| 420  | Honeycomb                  | 4.5    | 437     | Nuttella                           | 4.5                 |
| 426  | Vanilla Toffee Ribonette   | 4.5    | 431     | Cookie Monster                     | 4.5                 |
| 406  | Chocolate Fudge Brownie    | 4.5    | 385     | White Chocolate Twix               | 4.5                 |
| 380  | Cookies & Cream            | 4.5    | 436     | Twix                               | 4.5                 |
| 381  | Dime Bar                   | 4.5    | 429     | Crollo                             | 4.5                 |
| 383  | Kola Cube                  | 4.5    | 434     | Salted Caramel                     | 4.5                 |
| 384  | White Chocolate            | 4.5    | 439     | Maltesers                          | 4.5                 |
| 404  | Banoffi                    | 4.5    | 441     | Cherry Mania                       | 4.5                 |
| 415  | Blue Bubblegum             | 4.5    | 480     | Tango Ice Blast R&B                | 4.5                 |
| 417  | Smarty                     | 4.5    | 386     | Chocolate & Peanut                 | 4.5                 |
| 421  | Chocolate Chip             | 4.5    | 396     | Red Velvet                         | 4.5                 |
| 423  | Banana                     | 4.5    | 407     | After Dinner Mint                  | 4.5                 |
| 424  | Turkish Delight            | 4.5    | 432     | Ferrero                            | 4.5                 |
| 427  | Strawberry Cheesecake      | 4.5    | 428     | Cookie Dough                       | 4.5                 |
| 398  | Krunchie                   | 4.5    |         | =                                  |                     |
| 409  | Mango                      | 4.5    | 387     | Baileys                            | 4.5                 |
| 410  | Mint Chocolate Chip        | 4.5    | 425     | Toffee Crisp                       | 4.5                 |
| 411  | Rum & Raisin (a)           | 4.5    | 388     | Cream Egg                          | 4.5                 |
| 390  | Mango & Raspberry          | 4.5    | 419     | Popcorn                            | 4.5                 |
| 414  | Tablet (Scottish)          | 4.5    |         |                                    |                     |
| 399  | Caramel Shortcake          | 4.5    | All pro | ducts listed here are suitable for | vogotarians however |
| 413  | Macaroon                   | 4.5    |         | note that some may contain alco    | 0                   |
| 395  | Kinder                     | 4.5    |         |                                    |                     |