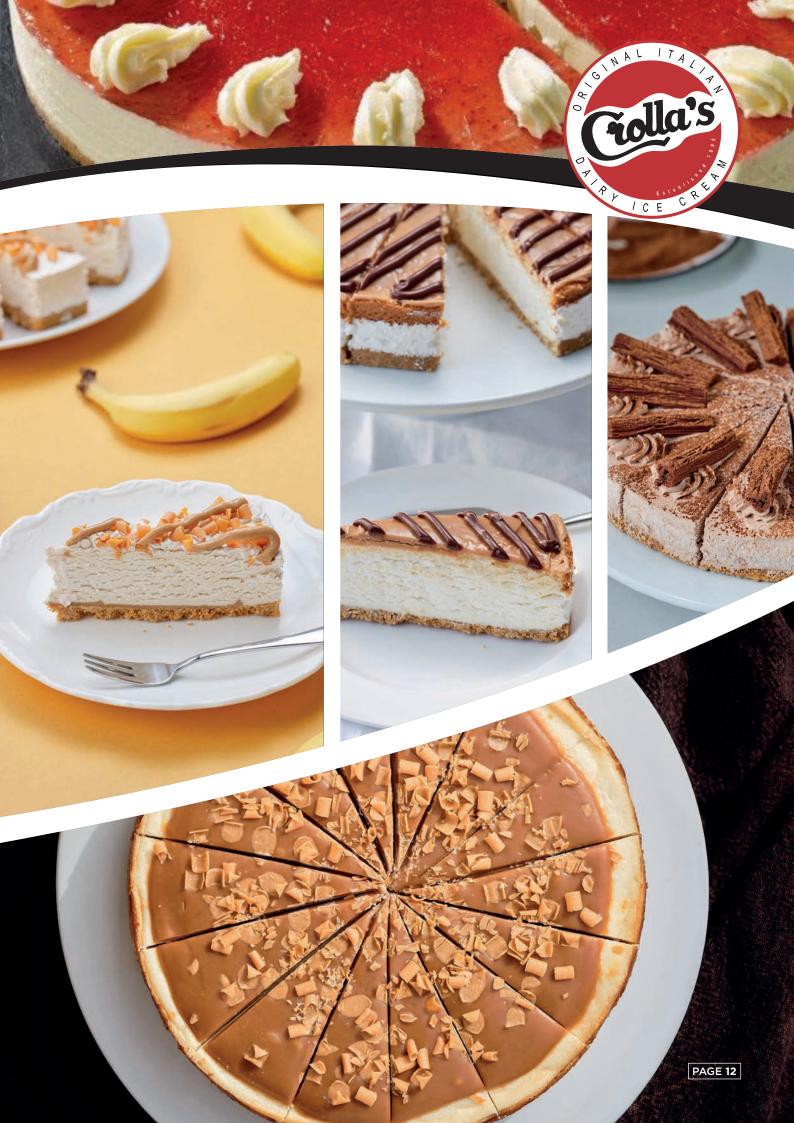

## Parlour Range

| Code | Product                    | Litres |         |                                    |                     |
|------|----------------------------|--------|---------|------------------------------------|---------------------|
| Man  | oli Tuova                  |        | Code    | Product                            | Litres              |
|      | oli Trays                  |        |         |                                    |                     |
| 400  | Vanilla                    | 4.5    | 400     | D: (f                              | 4.5                 |
| 401  | Chocolate                  | 4.5    | 408     | Biscoff                            | 4.5                 |
| 402  | Strawberry                 | 4.5    | 041     | Iron Brew                          | 4.5                 |
| 403  | Raspberry Ripple           | 4.5    | 405     | Blue Moon                          | 4.5                 |
| 394  | Vanilla Chocolate Fudge    | 4.5    | 389     | Bubblegum Swirl                    | 4.5                 |
| 391  | Double Cream Vanilla (New) | 4.5    | 438     | Curly Wurly                        | 4.5                 |
| 412  | Coconut (real coconut)     | 4.5    | 435     | Sparkling Cotton Candy             | 4.5                 |
| 418  | Toffee Crunch              | 4.5    | 389     | Fruit Salad                        | 4.5                 |
| 393  | Strawberry Ripple          | 4.5    | 392     | Pistachio                          | 4.5                 |
| 420  | Honeycomb                  | 4.5    | 437     | Nuttella                           | 4.5                 |
| 426  | Vanilla Toffee Ribonette   | 4.5    | 431     | Cookie Monster                     | 4.5                 |
| 406  | Chocolate Fudge Brownie    | 4.5    | 385     | White Chocolate Twix               | 4.5                 |
| 380  | Cookies & Cream            | 4.5    | 436     | Twix                               | 4.5                 |
| 381  | Dime Bar                   | 4.5    | 429     | Crollo                             | 4.5                 |
| 383  | Kola Cube                  | 4.5    | 434     | Salted Caramel                     | 4.5                 |
| 384  | White Chocolate            | 4.5    | 439     | Maltesers                          | 4.5                 |
| 404  | Banoffi                    | 4.5    | 441     | Cherry Mania                       | 4.5                 |
| 415  | Blue Bubblegum             | 4.5    | 480     | Tango Ice Blast R&B                | 4.5                 |
| 417  | Smarty                     | 4.5    | 386     | Chocolate & Peanut                 | 4.5                 |
| 421  | Chocolate Chip             | 4.5    | 396     | Red Velvet                         | 4.5                 |
| 423  | Banana                     | 4.5    | 407     | After Dinner Mint                  | 4.5                 |
| 424  | Turkish Delight            | 4.5    | 432     | Ferrero                            | 4.5                 |
| 427  | Strawberry Cheesecake      | 4.5    | 428     | Cookie Dough                       | 4.5                 |
| 398  | Krunchie                   | 4.5    |         | =                                  |                     |
| 409  | Mango                      | 4.5    | 387     | Baileys                            | 4.5                 |
| 410  | Mint Chocolate Chip        | 4.5    | 425     | Toffee Crisp                       | 4.5                 |
| 411  | Rum & Raisin (a)           | 4.5    | 388     | Cream Egg                          | 4.5                 |
| 390  | Mango & Raspberry          | 4.5    | 419     | Popcorn                            | 4.5                 |
| 414  | Tablet (Scottish)          | 4.5    |         |                                    |                     |
| 399  | Caramel Shortcake          | 4.5    | All pro | ducts listed here are suitable for | vogotarians however |
| 413  | Macaroon                   | 4.5    |         | note that some may contain alco    | 0                   |
| 395  | Kinder                     | 4.5    |         |                                    |                     |