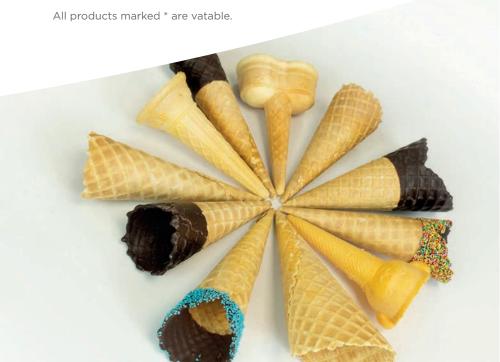

## **Cones & Wafers**

| Code     | Product                                                                                                                                                                                                                                                                                                                                                                                                                                                                                                                                                                                                                                                                                                                                                                                                                                                                                                                                                                                                                                                                                                                                                                                                                                                                                                                                                                                                                                                                                                                                                                                                                                                                                                                                                                                                                                                                                                                                                                                                                                                                                                                        | Units |
|----------|--------------------------------------------------------------------------------------------------------------------------------------------------------------------------------------------------------------------------------------------------------------------------------------------------------------------------------------------------------------------------------------------------------------------------------------------------------------------------------------------------------------------------------------------------------------------------------------------------------------------------------------------------------------------------------------------------------------------------------------------------------------------------------------------------------------------------------------------------------------------------------------------------------------------------------------------------------------------------------------------------------------------------------------------------------------------------------------------------------------------------------------------------------------------------------------------------------------------------------------------------------------------------------------------------------------------------------------------------------------------------------------------------------------------------------------------------------------------------------------------------------------------------------------------------------------------------------------------------------------------------------------------------------------------------------------------------------------------------------------------------------------------------------------------------------------------------------------------------------------------------------------------------------------------------------------------------------------------------------------------------------------------------------------------------------------------------------------------------------------------------------|-------|
| Traditio | nal Cones                                                                                                                                                                                                                                                                                                                                                                                                                                                                                                                                                                                                                                                                                                                                                                                                                                                                                                                                                                                                                                                                                                                                                                                                                                                                                                                                                                                                                                                                                                                                                                                                                                                                                                                                                                                                                                                                                                                                                                                                                                                                                                                      |       |
| 214      | Teddy Bear Cones                                                                                                                                                                                                                                                                                                                                                                                                                                                                                                                                                                                                                                                                                                                                                                                                                                                                                                                                                                                                                                                                                                                                                                                                                                                                                                                                                                                                                                                                                                                                                                                                                                                                                                                                                                                                                                                                                                                                                                                                                                                                                                               | 175   |
| 253      | Cones Twin Top                                                                                                                                                                                                                                                                                                                                                                                                                                                                                                                                                                                                                                                                                                                                                                                                                                                                                                                                                                                                                                                                                                                                                                                                                                                                                                                                                                                                                                                                                                                                                                                                                                                                                                                                                                                                                                                                                                                                                                                                                                                                                                                 | 189   |
| 252      | Cones Giant Red Fiesta                                                                                                                                                                                                                                                                                                                                                                                                                                                                                                                                                                                                                                                                                                                                                                                                                                                                                                                                                                                                                                                                                                                                                                                                                                                                                                                                                                                                                                                                                                                                                                                                                                                                                                                                                                                                                                                                                                                                                                                                                                                                                                         | 360   |
| Waffle C | Cones                                                                                                                                                                                                                                                                                                                                                                                                                                                                                                                                                                                                                                                                                                                                                                                                                                                                                                                                                                                                                                                                                                                                                                                                                                                                                                                                                                                                                                                                                                                                                                                                                                                                                                                                                                                                                                                                                                                                                                                                                                                                                                                          |       |
| WAV 03   | Small Waffle Cone                                                                                                                                                                                                                                                                                                                                                                                                                                                                                                                                                                                                                                                                                                                                                                                                                                                                                                                                                                                                                                                                                                                                                                                                                                                                                                                                                                                                                                                                                                                                                                                                                                                                                                                                                                                                                                                                                                                                                                                                                                                                                                              | 234   |
| WAV 01   | Medium Waffle Cone                                                                                                                                                                                                                                                                                                                                                                                                                                                                                                                                                                                                                                                                                                                                                                                                                                                                                                                                                                                                                                                                                                                                                                                                                                                                                                                                                                                                                                                                                                                                                                                                                                                                                                                                                                                                                                                                                                                                                                                                                                                                                                             | 195   |
| WAV 06   | Large Waffle Cones                                                                                                                                                                                                                                                                                                                                                                                                                                                                                                                                                                                                                                                                                                                                                                                                                                                                                                                                                                                                                                                                                                                                                                                                                                                                                                                                                                                                                                                                                                                                                                                                                                                                                                                                                                                                                                                                                                                                                                                                                                                                                                             | 189   |
| PER01    | Tall Waffle Cone                                                                                                                                                                                                                                                                                                                                                                                                                                                                                                                                                                                                                                                                                                                                                                                                                                                                                                                                                                                                                                                                                                                                                                                                                                                                                                                                                                                                                                                                                                                                                                                                                                                                                                                                                                                                                                                                                                                                                                                                                                                                                                               | 180   |
| PERO2    | Tall Waffle Cone                                                                                                                                                                                                                                                                                                                                                                                                                                                                                                                                                                                                                                                                                                                                                                                                                                                                                                                                                                                                                                                                                                                                                                                                                                                                                                                                                                                                                                                                                                                                                                                                                                                                                                                                                                                                                                                                                                                                                                                                                                                                                                               | 300   |
| PER04    | Medium Waffle Cone                                                                                                                                                                                                                                                                                                                                                                                                                                                                                                                                                                                                                                                                                                                                                                                                                                                                                                                                                                                                                                                                                                                                                                                                                                                                                                                                                                                                                                                                                                                                                                                                                                                                                                                                                                                                                                                                                                                                                                                                                                                                                                             | 144   |
| PER05    | Large Waffle Cone                                                                                                                                                                                                                                                                                                                                                                                                                                                                                                                                                                                                                                                                                                                                                                                                                                                                                                                                                                                                                                                                                                                                                                                                                                                                                                                                                                                                                                                                                                                                                                                                                                                                                                                                                                                                                                                                                                                                                                                                                                                                                                              | 189   |
| Chocola  | te Dipped Cones *                                                                                                                                                                                                                                                                                                                                                                                                                                                                                                                                                                                                                                                                                                                                                                                                                                                                                                                                                                                                                                                                                                                                                                                                                                                                                                                                                                                                                                                                                                                                                                                                                                                                                                                                                                                                                                                                                                                                                                                                                                                                                                              |       |
| Cat 16   | Sprinkled Waffle Cone                                                                                                                                                                                                                                                                                                                                                                                                                                                                                                                                                                                                                                                                                                                                                                                                                                                                                                                                                                                                                                                                                                                                                                                                                                                                                                                                                                                                                                                                                                                                                                                                                                                                                                                                                                                                                                                                                                                                                                                                                                                                                                          | 90    |
| Cat 08   | Bubblegum Waffle Cone                                                                                                                                                                                                                                                                                                                                                                                                                                                                                                                                                                                                                                                                                                                                                                                                                                                                                                                                                                                                                                                                                                                                                                                                                                                                                                                                                                                                                                                                                                                                                                                                                                                                                                                                                                                                                                                                                                                                                                                                                                                                                                          | 90    |
| Cat 09   | Salted Caramel Dipped Cones                                                                                                                                                                                                                                                                                                                                                                                                                                                                                                                                                                                                                                                                                                                                                                                                                                                                                                                                                                                                                                                                                                                                                                                                                                                                                                                                                                                                                                                                                                                                                                                                                                                                                                                                                                                                                                                                                                                                                                                                                                                                                                    | 90    |
| WAV 02   | The second secon | 132   |
| WAV 04   | Medium Chocolate Waffle Cone                                                                                                                                                                                                                                                                                                                                                                                                                                                                                                                                                                                                                                                                                                                                                                                                                                                                                                                                                                                                                                                                                                                                                                                                                                                                                                                                                                                                                                                                                                                                                                                                                                                                                                                                                                                                                                                                                                                                                                                                                                                                                                   | 110   |
| WAV 07   | Tall Chocolate Waffle Cone                                                                                                                                                                                                                                                                                                                                                                                                                                                                                                                                                                                                                                                                                                                                                                                                                                                                                                                                                                                                                                                                                                                                                                                                                                                                                                                                                                                                                                                                                                                                                                                                                                                                                                                                                                                                                                                                                                                                                                                                                                                                                                     | 168   |
| Wafers   |                                                                                                                                                                                                                                                                                                                                                                                                                                                                                                                                                                                                                                                                                                                                                                                                                                                                                                                                                                                                                                                                                                                                                                                                                                                                                                                                                                                                                                                                                                                                                                                                                                                                                                                                                                                                                                                                                                                                                                                                                                                                                                                                |       |
| 250      | Plain Wafers                                                                                                                                                                                                                                                                                                                                                                                                                                                                                                                                                                                                                                                                                                                                                                                                                                                                                                                                                                                                                                                                                                                                                                                                                                                                                                                                                                                                                                                                                                                                                                                                                                                                                                                                                                                                                                                                                                                                                                                                                                                                                                                   | 650   |
| Flor01   | Fan Wafers Florentine                                                                                                                                                                                                                                                                                                                                                                                                                                                                                                                                                                                                                                                                                                                                                                                                                                                                                                                                                                                                                                                                                                                                                                                                                                                                                                                                                                                                                                                                                                                                                                                                                                                                                                                                                                                                                                                                                                                                                                                                                                                                                                          | 400   |
| 248      | Teddy Bear Wafers                                                                                                                                                                                                                                                                                                                                                                                                                                                                                                                                                                                                                                                                                                                                                                                                                                                                                                                                                                                                                                                                                                                                                                                                                                                                                                                                                                                                                                                                                                                                                                                                                                                                                                                                                                                                                                                                                                                                                                                                                                                                                                              | 400   |
| ROSSI    | Rossini Curls                                                                                                                                                                                                                                                                                                                                                                                                                                                                                                                                                                                                                                                                                                                                                                                                                                                                                                                                                                                                                                                                                                                                                                                                                                                                                                                                                                                                                                                                                                                                                                                                                                                                                                                                                                                                                                                                                                                                                                                                                                                                                                                  | 280   |
| 256      | Nougats                                                                                                                                                                                                                                                                                                                                                                                                                                                                                                                                                                                                                                                                                                                                                                                                                                                                                                                                                                                                                                                                                                                                                                                                                                                                                                                                                                                                                                                                                                                                                                                                                                                                                                                                                                                                                                                                                                                                                                                                                                                                                                                        | 60    |
| 258      | Oysters                                                                                                                                                                                                                                                                                                                                                                                                                                                                                                                                                                                                                                                                                                                                                                                                                                                                                                                                                                                                                                                                                                                                                                                                                                                                                                                                                                                                                                                                                                                                                                                                                                                                                                                                                                                                                                                                                                                                                                                                                                                                                                                        | 36    |
| 242      | Retail Oysters                                                                                                                                                                                                                                                                                                                                                                                                                                                                                                                                                                                                                                                                                                                                                                                                                                                                                                                                                                                                                                                                                                                                                                                                                                                                                                                                                                                                                                                                                                                                                                                                                                                                                                                                                                                                                                                                                                                                                                                                                                                                                                                 | 6     |
| 234      | Waffle Baskets                                                                                                                                                                                                                                                                                                                                                                                                                                                                                                                                                                                                                                                                                                                                                                                                                                                                                                                                                                                                                                                                                                                                                                                                                                                                                                                                                                                                                                                                                                                                                                                                                                                                                                                                                                                                                                                                                                                                                                                                                                                                                                                 | 74    |