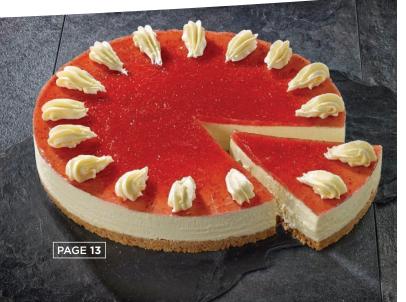

## Parlour Range

| Code | Product                    | Litres |         |                                    |                     |
|------|----------------------------|--------|---------|------------------------------------|---------------------|
| Man  | oli Tuova                  |        | Code    | Product                            | Litres              |
|      | oli Trays                  |        |         |                                    |                     |
| 400  | Vanilla                    | 4.5    | 400     | D: (f                              | 4.5                 |
| 401  | Chocolate                  | 4.5    | 408     | Biscoff                            | 4.5                 |
| 402  | Strawberry                 | 4.5    | 041     | Iron Brew                          | 4.5                 |
| 403  | Raspberry Ripple           | 4.5    | 405     | Blue Moon                          | 4.5                 |
| 394  | Vanilla Chocolate Fudge    | 4.5    | 389     | Bubblegum Swirl                    | 4.5                 |
| 391  | Double Cream Vanilla (New) | 4.5    | 438     | Curly Wurly                        | 4.5                 |
| 412  | Coconut (real coconut)     | 4.5    | 435     | Sparkling Cotton Candy             | 4.5                 |
| 418  | Toffee Crunch              | 4.5    | 389     | Fruit Salad                        | 4.5                 |
| 393  | Strawberry Ripple          | 4.5    | 392     | Pistachio                          | 4.5                 |
| 420  | Honeycomb                  | 4.5    | 437     | Nuttella                           | 4.5                 |
| 426  | Vanilla Toffee Ribonette   | 4.5    | 431     | Cookie Monster                     | 4.5                 |
| 406  | Chocolate Fudge Brownie    | 4.5    | 385     | White Chocolate Twix               | 4.5                 |
| 380  | Cookies & Cream            | 4.5    | 436     | Twix                               | 4.5                 |
| 381  | Dime Bar                   | 4.5    | 429     | Crollo                             | 4.5                 |
| 383  | Kola Cube                  | 4.5    | 434     | Salted Caramel                     | 4.5                 |
| 384  | White Chocolate            | 4.5    | 439     | Maltesers                          | 4.5                 |
| 404  | Banoffi                    | 4.5    | 441     | Cherry Mania                       | 4.5                 |
| 415  | Blue Bubblegum             | 4.5    | 480     | Tango Ice Blast R&B                | 4.5                 |
| 417  | Smarty                     | 4.5    | 386     | Chocolate & Peanut                 | 4.5                 |
| 421  | Chocolate Chip             | 4.5    | 396     | Red Velvet                         | 4.5                 |
| 423  | Banana                     | 4.5    | 407     | After Dinner Mint                  | 4.5                 |
| 424  | Turkish Delight            | 4.5    | 432     | Ferrero                            | 4.5                 |
| 427  | Strawberry Cheesecake      | 4.5    | 428     | Cookie Dough                       | 4.5                 |
| 398  | Krunchie                   | 4.5    |         | =                                  |                     |
| 409  | Mango                      | 4.5    | 387     | Baileys                            | 4.5                 |
| 410  | Mint Chocolate Chip        | 4.5    | 425     | Toffee Crisp                       | 4.5                 |
| 411  | Rum & Raisin (a)           | 4.5    | 388     | Cream Egg                          | 4.5                 |
| 390  | Mango & Raspberry          | 4.5    | 419     | Popcorn                            | 4.5                 |
| 414  | Tablet (Scottish)          | 4.5    |         |                                    |                     |
| 399  | Caramel Shortcake          | 4.5    | All pro | ducts listed here are suitable for | vogotarians however |
| 413  | Macaroon                   | 4.5    |         | note that some may contain alco    | 0                   |
| 395  | Kinder                     | 4.5    |         |                                    |                     |