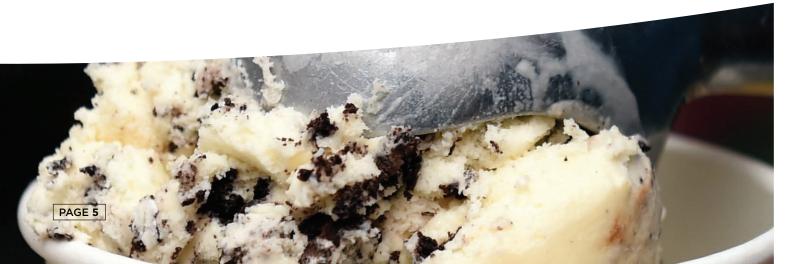

| 74    |





## **Toppings**

| Code  | Product                      | Units/Kg |
|-------|------------------------------|----------|
| 243   | Milk Chocolate Buttons *     | 5kg      |
| 241   | Coloured Sugar Strands       | 1kg      |
| 260   | Light Vermicelli             | 1kg      |
| 257   | Smarties *                   | 3kg      |
| 467   | Tablet Squares               | 1kg      |
| 450   | Nibbed Nuts (Peanuts) *      | 2kg      |
| 440   | Honeycomb Pieces *           | 1kg      |
| 272   | Snowballs Tunnocks           | 36       |
| 273   | Real Chocolate Chips *       | 1kg      |
| 477   | Micro Marshmallows *         | 1kg      |
| 1030  | Milk Chocolate Shavings *    | 3kg      |
| 1031  | Dark Chocolate Shavings *    | 3kg      |
| 443   | Fudge Pieces *               | 1kg      |