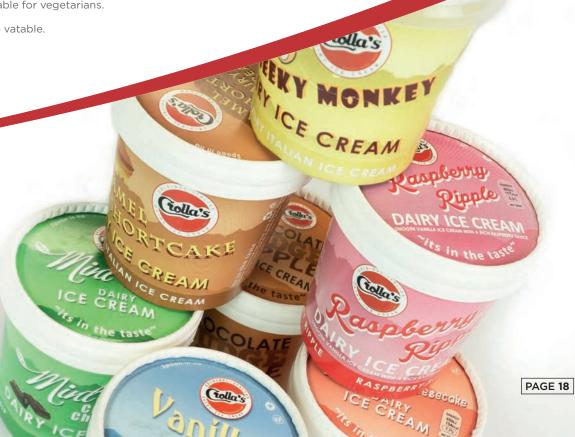

## Parlour Range

| Code | Product                    | Litres |         |                                    |                     |
|------|----------------------------|--------|---------|------------------------------------|---------------------|
| Man  | oli Tuova                  |        | Code    | Product                            | Litres              |
|      | oli Trays                  |        |         |                                    |                     |
| 400  | Vanilla                    | 4.5    | 400     | D: (f                              | 4.5                 |
| 401  | Chocolate                  | 4.5    | 408     | Biscoff                            | 4.5                 |
| 402  | Strawberry                 | 4.5    | 041     | Iron Brew                          | 4.5                 |
| 403  | Raspberry Ripple           | 4.5    | 405     | Blue Moon                          | 4.5                 |
| 394  | Vanilla Chocolate Fudge    | 4.5    | 389     | Bubblegum Swirl                    | 4.5                 |
| 391  | Double Cream Vanilla (New) | 4.5    | 438     | Curly Wurly                        | 4.5                 |
| 412  | Coconut (real coconut)     | 4.5    | 435     | Sparkling Cotton Candy             | 4.5                 |
| 418  | Toffee Crunch              | 4.5    | 389     | Fruit Salad                        | 4.5                 |
| 393  | Strawberry Ripple          | 4.5    | 392     | Pistachio                          | 4.5                 |
| 420  | Honeycomb                  | 4.5    | 437     | Nuttella                           | 4.5                 |
| 426  | Vanilla Toffee Ribonette   | 4.5    | 431     | Cookie Monster                     | 4.5                 |
| 406  | Chocolate Fudge Brownie    | 4.5    | 385     | White Chocolate Twix               | 4.5                 |
| 380  | Cookies & Cream            | 4.5    | 436     | Twix                               | 4.5                 |
| 381  | Dime Bar                   | 4.5    | 429     | Crollo                             | 4.5                 |
| 383  | Kola Cube                  | 4.5    | 434     | Salted Caramel                     | 4.5                 |
| 384  | White Chocolate            | 4.5    | 439     | Maltesers                          | 4.5                 |
| 404  | Banoffi                    | 4.5    | 441     | Cherry Mania                       | 4.5                 |
| 415  | Blue Bubblegum             | 4.5    | 480     | Tango Ice Blast R&B                | 4.5                 |
| 417  | Smarty                     | 4.5    | 386     | Chocolate & Peanut                 | 4.5                 |
| 421  | Chocolate Chip             | 4.5    | 396     | Red Velvet                         | 4.5                 |
| 423  | Banana                     | 4.5    | 407     | After Dinner Mint                  | 4.5                 |
| 424  | Turkish Delight            | 4.5    | 432     | Ferrero                            | 4.5                 |
| 427  | Strawberry Cheesecake      | 4.5    | 428     | Cookie Dough                       | 4.5                 |
| 398  | Krunchie                   | 4.5    |         | =                                  |                     |
| 409  | Mango                      | 4.5    | 387     | Baileys                            | 4.5                 |
| 410  | Mint Chocolate Chip        | 4.5    | 425     | Toffee Crisp                       | 4.5                 |
| 411  | Rum & Raisin (a)           | 4.5    | 388     | Cream Egg                          | 4.5                 |
| 390  | Mango & Raspberry          | 4.5    | 419     | Popcorn                            | 4.5                 |
| 414  | Tablet (Scottish)          | 4.5    |         |                                    |                     |
| 399  | Caramel Shortcake          | 4.5    | All pro | ducts listed here are suitable for | vogotarians however |
| 413  | Macaroon                   | 4.5    |         | note that some may contain alco    | 0                   |
| 395  | Kinder                     | 4.5    |         |                                    |                     |