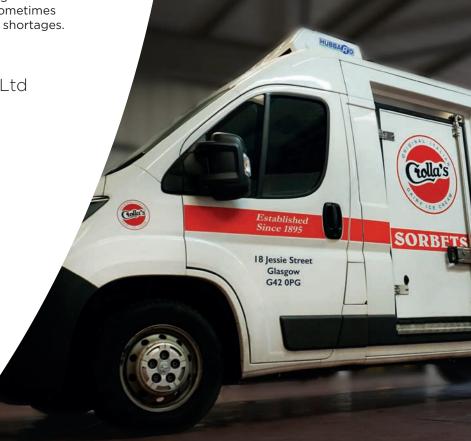

## The Crolla's Story

Crolla's have been making traditional Italian ice cream in Glasgow for over a hundred and twenty five years.

It was 1895 when a young Serafino Crolla exchanged the warm sunshine of Italy for the less predictable climes of Scotland, setting up his first shop in Queen Mary Street, Glasgow.

His son, Giuseppe, opened a second shop in Clydebank, and after the first World War he returned to Scotland and opened Premier Café in Main Street, Bridgeton. This was followed by expansion into the two adjoining premises. By 1950 the family had started up an ice cream factory and had 30 vans selling their delicious ice cream around the streets of Glasgow.

Today the firm still supplies ice cream vans but has expanded to supply shops, cafés, wholesalers, restaurants and hotels and are firmly committed, as ever, to producing top quality ice cream.

Peter Crolla, Serafino's great-great-grandson, has now established the fifth generation of Crolla's - a family firm in the true sense of the word. Together with their customers and staff they look forward to future developments in the history of the Crolla Ice Cream Company.