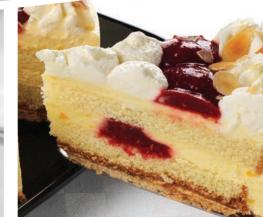

#### **Puddings**

| Sid003 | Chocolate Fudge Brownie (GF) (v) | 12  |
|--------|----------------------------------|-----|
| Sid159 | IND Sticky Toffee Pudding (v)    | 12  |
| Ald 01 | Crollas Fudge Brownie Slab       | 108 |